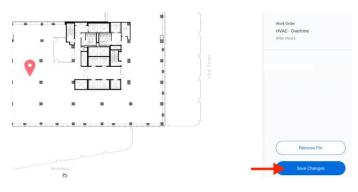

3. Under work order location, you will find the floor plan. Click Add Work Order Location to Floor Plan.

- 4. Click Add Pin then click where you would like to pin the location of the work order.
- 5. Click Save Changes to finish.