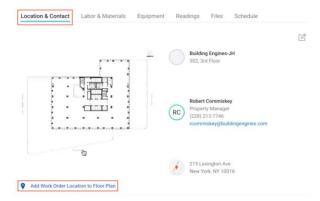

3. Under work order location, you will find the floor plan. Click Add Work Order Location to Floor Plan.

- 4. Click Add Pin then click where you would like to pin the location of the work order.
- 5. Click Save Changes to finish.