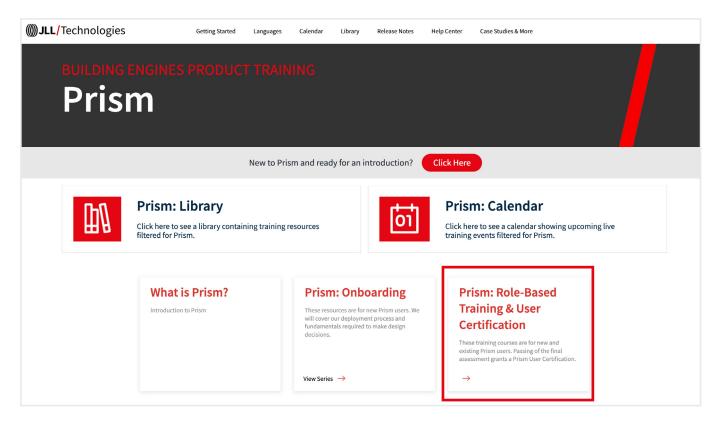

## JLLT University user setup guide

JLLT University is a training and resource hub for all JLLT products, now including Prism.

Select "Prism: Role-Based Training & User Certification".

 Initial Registration is required for new JLLTU Users. Select "register" and complete the sign-up process. Registration takes under two minutes. Once registered, users can access all JLLTU Prism courses.