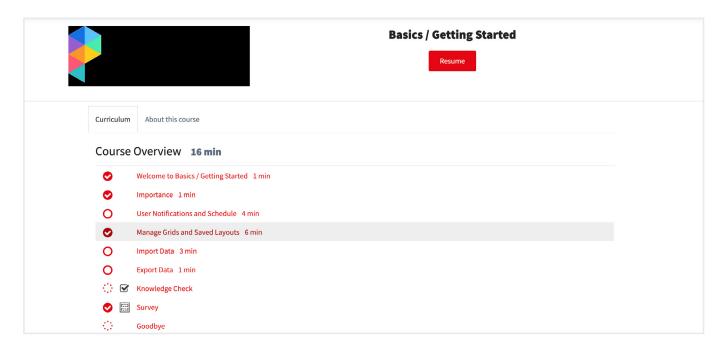

**3.** We suggest starting with the **Basics / Getting Started** course, which provides users with a helpful overview of the Prism platform.

**4.** The **Library** contains resources that can be accessed outside of a course. Library resources include a dictionary of terms and release notes.